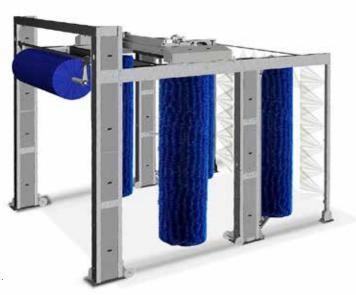

#### HW'DRIVE 3 / 4HWD300 / DRIVE-THRU

This wash machine has been designed to fulfill the demands encounted when washing large vehicles including bus & tram fleets. This model has a lower height and it is open at the top, which makes it suitable for vehicles with an overhead gantry.

- Tilting brushes for trams: top part with pneumatic tilting enabled by cylinders, and bottom part with fixed tilt
- Rotary joint between brushes for greater stability
- Upper vertical brush with minimum tilt to scan tram sides
- 1/2 and 3/4 brushes spin in opposite directions for a better finish
- Soft starters for the 8 motors. Tangential tilting prevents brushes from moving into the interconnections between coaches
- Cylinder system: Brush arms with limit switches
- Cylinder control by wash zones: Front, side, back.