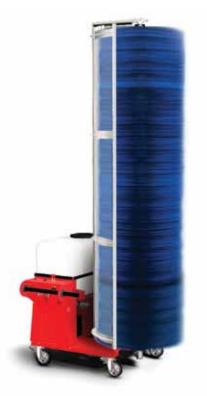

## **HW MONOROLL** / SINGLE BRUSH WASH

The HW'MONO-ROLL is the new mobile single-brush system intended for all types of small fleets both indoors and outdoors.

Completing a full service wash in less than 10 minutes without having to move the vehicle, this light and motorised standalone equipment is the perfect solution for the daily wash and care of transport fleets and buses.

With a galvanised structure painted in red, the unit has a 300 litre on-board tank as well as a set of batteries that ensure uninterrupted autonomy and operation for up to 30 wash services.

HW'MONO-ROLL is a compact, easy-to-use equipment that does not generate any fumes and does not need either an electrical connection or a water supply.

- Vehicle heights from 3.65m 4.25m
- Galvanised structure in Red
- 300 litre onboard tank
- Battery operation for up to 30 wash services
- Tilting brush with hydraulics for wedge shaped trucks
- Choice of brush material and colour
- High efficiency batteries
- Ergonomic controls for soft movement