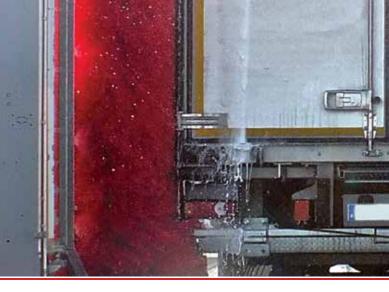

#### **HW'ROTATORS** / DRIVE THRU TOUCHLESS WASH

The new HW'ROTATORS is a modular arch consisting of up to 8 motorised rotator units.

This high-pressure wash equipment is especially intended for the drive through touch free washing of all commercial vehicle types that can not be washed with a standard brush type rollover, as is the case with garbage trucks, tankers, military vehicles, earth moving vehicles and car carriers.

HW'ROTATORS is the only drive through system in the market with motorised rotators that ensure maximum wash pressure at a constant speed with spraying arms and a stabiliser to avoid pressure losses.

#### The basic elements are:

- Drive Through Under Chassis wash
- Drive through Foamy Chemical Spray
- Drive through High pressure wash arch
- Drive through Final rinse arch

Other systems that use the water velocity to regulate the spin on nozzles achieve lower than optimum wash results typically seen with touch free washes. This system is modular allowing you to customise the type of wash you are looking to achieve.