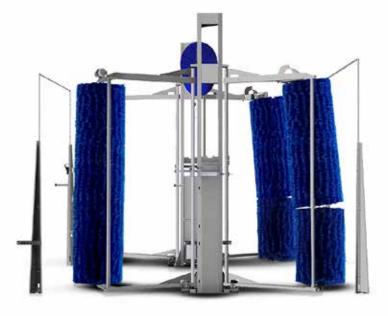

#### HW'COMPAK / 4HWK / ROLLOVER

Our entry level truck and bus roll over, the Compak is the ideal entry vehicle washing system to make the job of keeping your bus or trailer fleet clean.

#### Wash a 12.5m long bus or trailer in 5 minutes

- Robust cube shaped structure hot dip galvanised
- Self-propelled vertical brushes with no overlapping function
- Frontal overlapping which can be enabled or disabled on each program selection
- No Tilt function possible on vertical brushes
- Flexible program configuration Each program can be specifically customised
- Drive controlled by Frequency converter
- Soft starts on all brush motors to extend gearbox and motor life
- Ability to apply 2 waters, wax and shampoo is standard