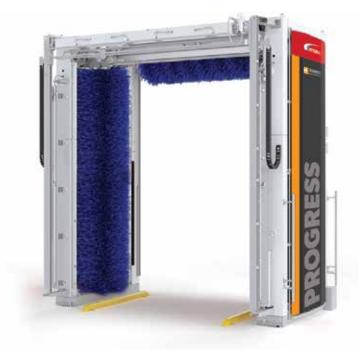

## HW'PROGRESS / 4WHP / ROLLOVER

The premium truck roll over in the market today. The 4WHP is Australia's bestselling truck roll over of all time, it's capable of being configured as a brush only wash, touch free wash, or combined together.

#### Ideal for fleet wash owners of trucks and trailers & large bus fleets.

- Robust cube shaped structure hot dip galvanised
- Self propelled vertical brushes with overlapping function (not available on most other machines)
- Frontal overlapping which can be enabled or disabled on each program selection
- Vertical brushes can be equipped with the optional TILT function for washing the fronts of coaches
- Flexible program configuration Each program can be customised
- Drive controlled by frequency converter with soft starts on all brush motors to extend gearbox and motor life
- Touch free high pressure wash & high pressure chemical foam optional
- Ability to apply 2 waters, wax and shampoo is standard