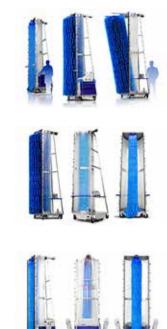

## **HW MONOROLL** / SINGLE BRUSH WASH

The HW'MONO-ROLL is the new mobile single-brush system intended for all types of small fleets both indoors and outdoors.

Completing a full service wash in less than 10 minutes without having to move the vehicle, this light and motorised standalone equipment is the perfect solution for the daily wash and care of transport fleets and buses.

With a galvanised structure painted in red, the unit has a 300 litre on-board tank as well as a set of batteries that ensure uninterrupted autonomy and operation for up to 30 wash services.

HW'MONO-ROLL is a compact, easy-to-use equipment that does not generate any fumes and does not need either an electrical connection or a water supply.

- Vehicle heights from 3.65m 4.25m
- Galvanised structure in Red
- 300 litre onboard tank
- Battery operation for up to 30 wash services
- Tilting brush with hydraulics for wedge shaped trucks
- Choice of brush material and colour
- High efficiency batteries
- Ergonomic controls for soft movement