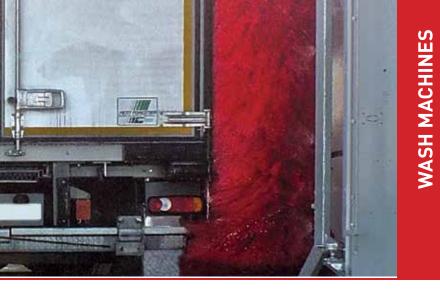

#### HW'COMPAK / 4HWK / ROLLOVER

Our entry level truck and bus roll over, the Compak is the ideal entry vehicle washing system to make the job of keeping your bus or trailer fleet clean.

#### Wash a 12.5m long bus or trailer in 5 minutes

- Robust cube shaped structure hot dip galvanised
- Self-propelled vertical brushes with no overlapping function
- Frontal overlapping which can be enabled or disabled on each program selection
- No Tilt function possible on vertical brushes
- Flexible program configuration Each program can be specifically customised
- Drive controlled by Frequency converter
- Soft starts on all brush motors to extend gearbox and motor life
- Ability to apply 2 waters, wax and shampoo is standard

## HW'PROGRESS / 4WHP / ROLLOVER

The premium truck roll over in the market today. The 4WHP is Australia's bestselling truck roll over of all time, it's capable of being configured as a brush only wash, touch free wash, or combined together.

#### Ideal for fleet wash owners of trucks and trailers & large bus fleets.

- Robust cube shaped structure hot dip galvanised
- Self propelled vertical brushes with overlapping function (not available on most other machines)
- Frontal overlapping which can be enabled or disabled on each program selection
- Vertical brushes can be equipped with the optional TILT function for washing the fronts of coaches
- Flexible program configuration Each program can be customised
- Drive controlled by frequency converter with soft starts on all brush motors to extend gearbox and motor life
- Touch free high pressure wash & high pressure chemical foam optional
- Ability to apply 2 waters, wax and shampoo is standard