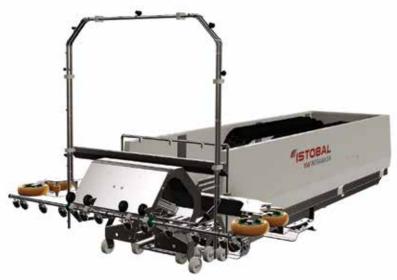

#### **UNDER CHASSIS WASH / TRUCKS & BUSES**

For the automated cleaning of the truck or bus under body, then look no further than the renowned Hartex under chassis wash UCW range. Ideal for preparing your vehicles for RMS inspection.

- Provides a clean truck or bus for mechanics to work on
- Easier to diagnose mechanical faults
- Improves road safety by reducing oil drops on the road
- Clean and easy to operate by vehicle driver
- Very little maintenance required, cold water only
- Ideal for all heavy vehicles, trucks, buses and coaches
- Spray bar activation when the vehicle entering the wash bay breaks a light beam
- Sensor switch mounted inside the holding tank for dry run protection