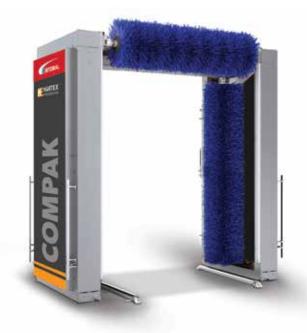

#### HW'COMPAK / 4HWK / ROLLOVER

Our entry level truck and bus roll over, the Compak is the ideal entry vehicle washing system to make the job of keeping your bus or trailer fleet clean.

#### Wash a 12.5m long bus or trailer in 5 minutes

- Robust cube shaped structure hot dip galvanised
- Self-propelled vertical brushes with no overlapping function
- Frontal overlapping which can be enabled or disabled on each program selection
- No Tilt function possible on vertical brushes
- Flexible program configuration Each program can be specifically customised
- Drive controlled by Frequency converter
- Soft starts on all brush motors to extend gearbox and motor life
- Ability to apply 2 waters, wax and shampoo is standard