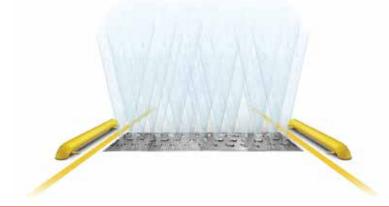

#### **UNDER CHASSIS WASH / TRUCKS & BUSES**

For the automated cleaning of the truck or bus under body, then look no further than the renowned Hartex under chassis wash UCW range. Ideal for preparing your vehicles for RMS inspection.

- Provides a clean truck or bus for mechanics to work on
- Easier to diagnose mechanical faults
- Improves road safety by reducing oil drops on the road
- Clean and easy to operate by vehicle driver
- Very little maintenance required, cold water only
- Ideal for all heavy vehicles, trucks, buses and coaches
- Spray bar activation when the vehicle entering the wash bay breaks a light beam
- Sensor switch mounted inside the holding tank for dry run protection