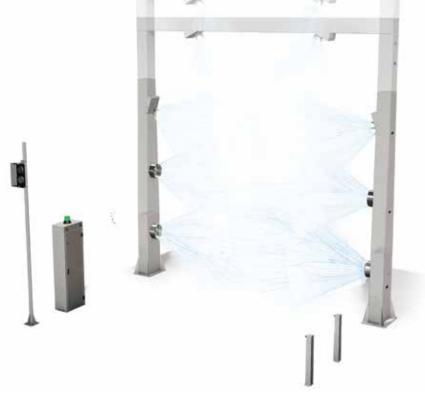

#### **HW'ROTATORS** / DRIVE THRU TOUCHLESS WASH

The new HW'ROTATORS is a modular arch consisting of up to 8 motorised rotator units.

This high-pressure wash equipment is especially intended for the drive through touch free washing of all commercial vehicle types that can not be washed with a standard brush type rollover, as is the case with garbage trucks, tankers, military vehicles, earth moving vehicles and car carriers.

HW'ROTATORS is the only drive through system in the market with motorised rotators that ensure maximum wash pressure at a constant speed with spraying arms and a stabiliser to avoid pressure losses.

#### The basic elements are:

- Drive Through Under Chassis wash
- Drive through Foamy Chemical Spray
- Drive through High pressure wash arch
- Drive through Final rinse arch

Other systems that use the water velocity to regulate the spin on nozzles achieve lower than optimum wash results typically seen with touch free washes. This system is modular allowing you to customise the type of wash you are looking to achieve.