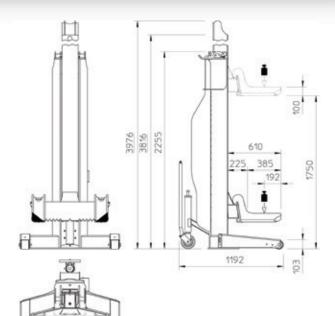

## Technical specifications - Column Lift EHB908V11-DC

Capacity 8200 kg

Wheel fork Adjustable for wheels

13"-22.5", Ø 550-1140 mm

Stroke 1750 mm

Speed Lifting time up 90 sec. / down 60 sec.

Drive Electro-hydraulic

Connection 230V AC, 50Hz (for battery charging)

Operation Up / Down / Slow / Emergency stop All /

Individual / Pair / Group

Weight 540 kg

Protection class IP 65 / IP44 during charging

## Your Local Distributor

370

866

Unique ram design; protected within column.

Adjustable wheel forks