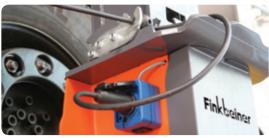

Simple and quick charging of batteries. Columns can be charged by linking all together or each directly at the mains.

Softstart, smooth and continuous synchronisation.

Connection 230V AC, 50Hz (for battery charging)

Operation Up / Down / Slow / Emergency stop All /

Individual / Pair / Group

Weight 540 kg

Protection class IP 65 / IP44 during charging