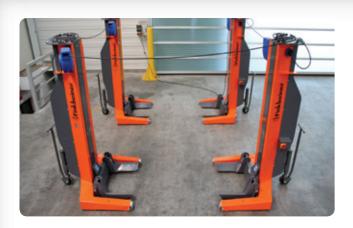

## EHB908 DC Wireless Column Lift

## Mobile Column Lift EHB908 DC Wireless

- Wireless communication via radio control.
- Power supply by deep cycle batteries, maintenance-free.
- Easy battery charging with only one power source per lift set.
- Operation during charging, allowing for full battery standby.
- Wireless remote control with LCD display, for operation of up to 8 columns.
- Simple and quick charging system of batteries
- Hydraulic drive
- $\bullet\,$  Adjustable wheel forks to suit tyre sizes from Ø 550-1140mm
- Can operate in single, pairs, or groups