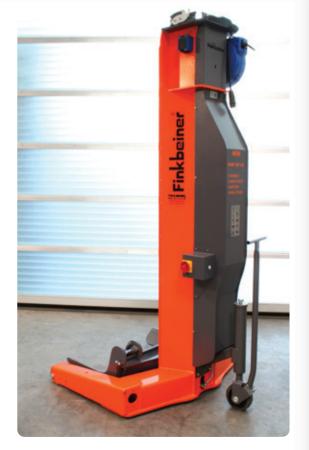

## Mobile Column Lift EHB908 DC Wireless

- Wireless communication via radio control.
- Power supply by deep cycle batteries, maintenance-free.
- Easy battery charging with only one power source per lift set.
- Operation during charging, allowing for full battery standby.
- Wireless remote control with LCD display, for operation of up to 8 columns.
- Simple and quick charging system of batteries
- Hydraulic drive
- $\bullet\,$  Adjustable wheel forks to suit tyre sizes from Ø 550-1140mm
- Can operate in single, pairs, or groups

## EHB908 DC Wireless Column Lift

## Technical specifications - Column Lift EHB908V11-DC

Capacity 8200 kg

Wheel fork Adjustable for wheels

13"-22.5", Ø 550-1140 mm

Stroke 1750 mm

Speed Lifting time up 90 sec. / down 60 sec.

Drive Electro-hydraulic