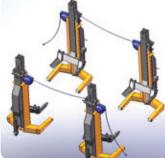

## Mobile Column Lift EHB908 DC Wireless

- Wireless communication via radio control.
- Power supply by deep cycle batteries, maintenance-free.
- Easy battery charging with only one power source per lift set.
- Operation during charging, allowing for full battery standby.
- Wireless remote control with LCD display, for operation of up to 8 columns.
- Simple and quick charging system of batteries
- Hydraulic drive
- $\bullet\,$  Adjustable wheel forks to suit tyre sizes from Ø 550-1140mm
- Can operate in single, pairs, or groups

## EHB908 DC Wireless Column Lift