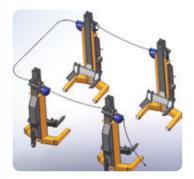

## Mobile Column Lift EHB908 DC Wireless

- Wireless communication via radio control.
- Power supply by deep cycle batteries, maintenance-free.
- Easy battery charging with only one power source per lift set.
- Operation during charging, allowing for full battery standby.
- Wireless remote control with LCD display, for operation of up to 8 columns.
- Simple and quick charging system of batteries
- Hydraulic drive
- $\bullet\,$  Adjustable wheel forks to suit tyre sizes from Ø 550-1140mm
- Can operate in single, pairs, or groups

## EHB908 DC Wireless Column Lift